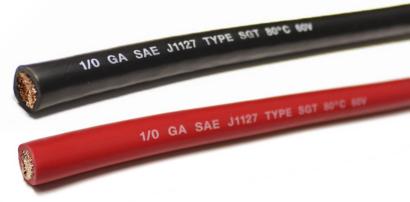

## **SGT Battery Cable**

Dependable manufacturer of bulk battery cable & power distribution assemblies for more than a half century.

**SGT Battery Cable** is used between the interconnection of battery terminals and the starter/grounding on boats, buses, cars, lift trucks, RVs, tractors and trucks.

**S**: Starter

**G**: General Purpose

T: Thermoplastic

## **AVAILABLE:**

- Black and red colors
- #6 4/0 gauge
- Stock reels 250' & 500'
- Cut, coiled, boxed, shrink-wrapped in 25', 50', 100'
- Pre-assembled with connectors
- Private label and custom packaging