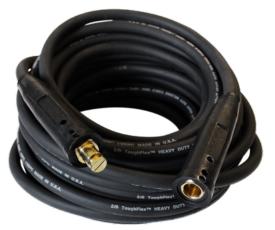

# **ToughFlex**<sup>™</sup>

### Industry's best selling welding cable.

**ToughFlex**<sup>™</sup> is designed for all welding applications where a stinger/whip, leads and grounds are used.

### AVAILABLE:

- #6 4/0 Black, Red, Yellow, Green, and Blue;
  250MCM black only
- Stock 250 ft. and 500 ft. reels
- Select colors & gauges carry MOQs & lead times
- Custom lengths available upon request
- Coiled, boxed, and shrink-wrapped packaging options for 25, 50, or 100 ft. lengths