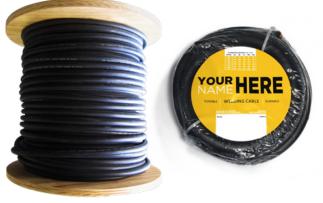

### AVAILABLE:

- #6 4/0 Black, Red, Yellow, Green, and Blue;
  250MCM black only
- Stock 250 ft. and 500 ft. reels
- Select colors & gauges carry MOQs & lead times
- Custom lengths available upon request
- Coiled, boxed, and shrink-wrapped packaging options for 25, 50, or 100 ft. lengths