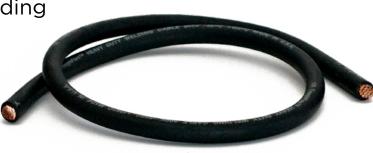

## Annealed 30 gauge bare copper offers maximum **flexibility**

EPDM jacket resists cuts, tears, abrasion, grease, oil, water and flame for optimal **durability** 